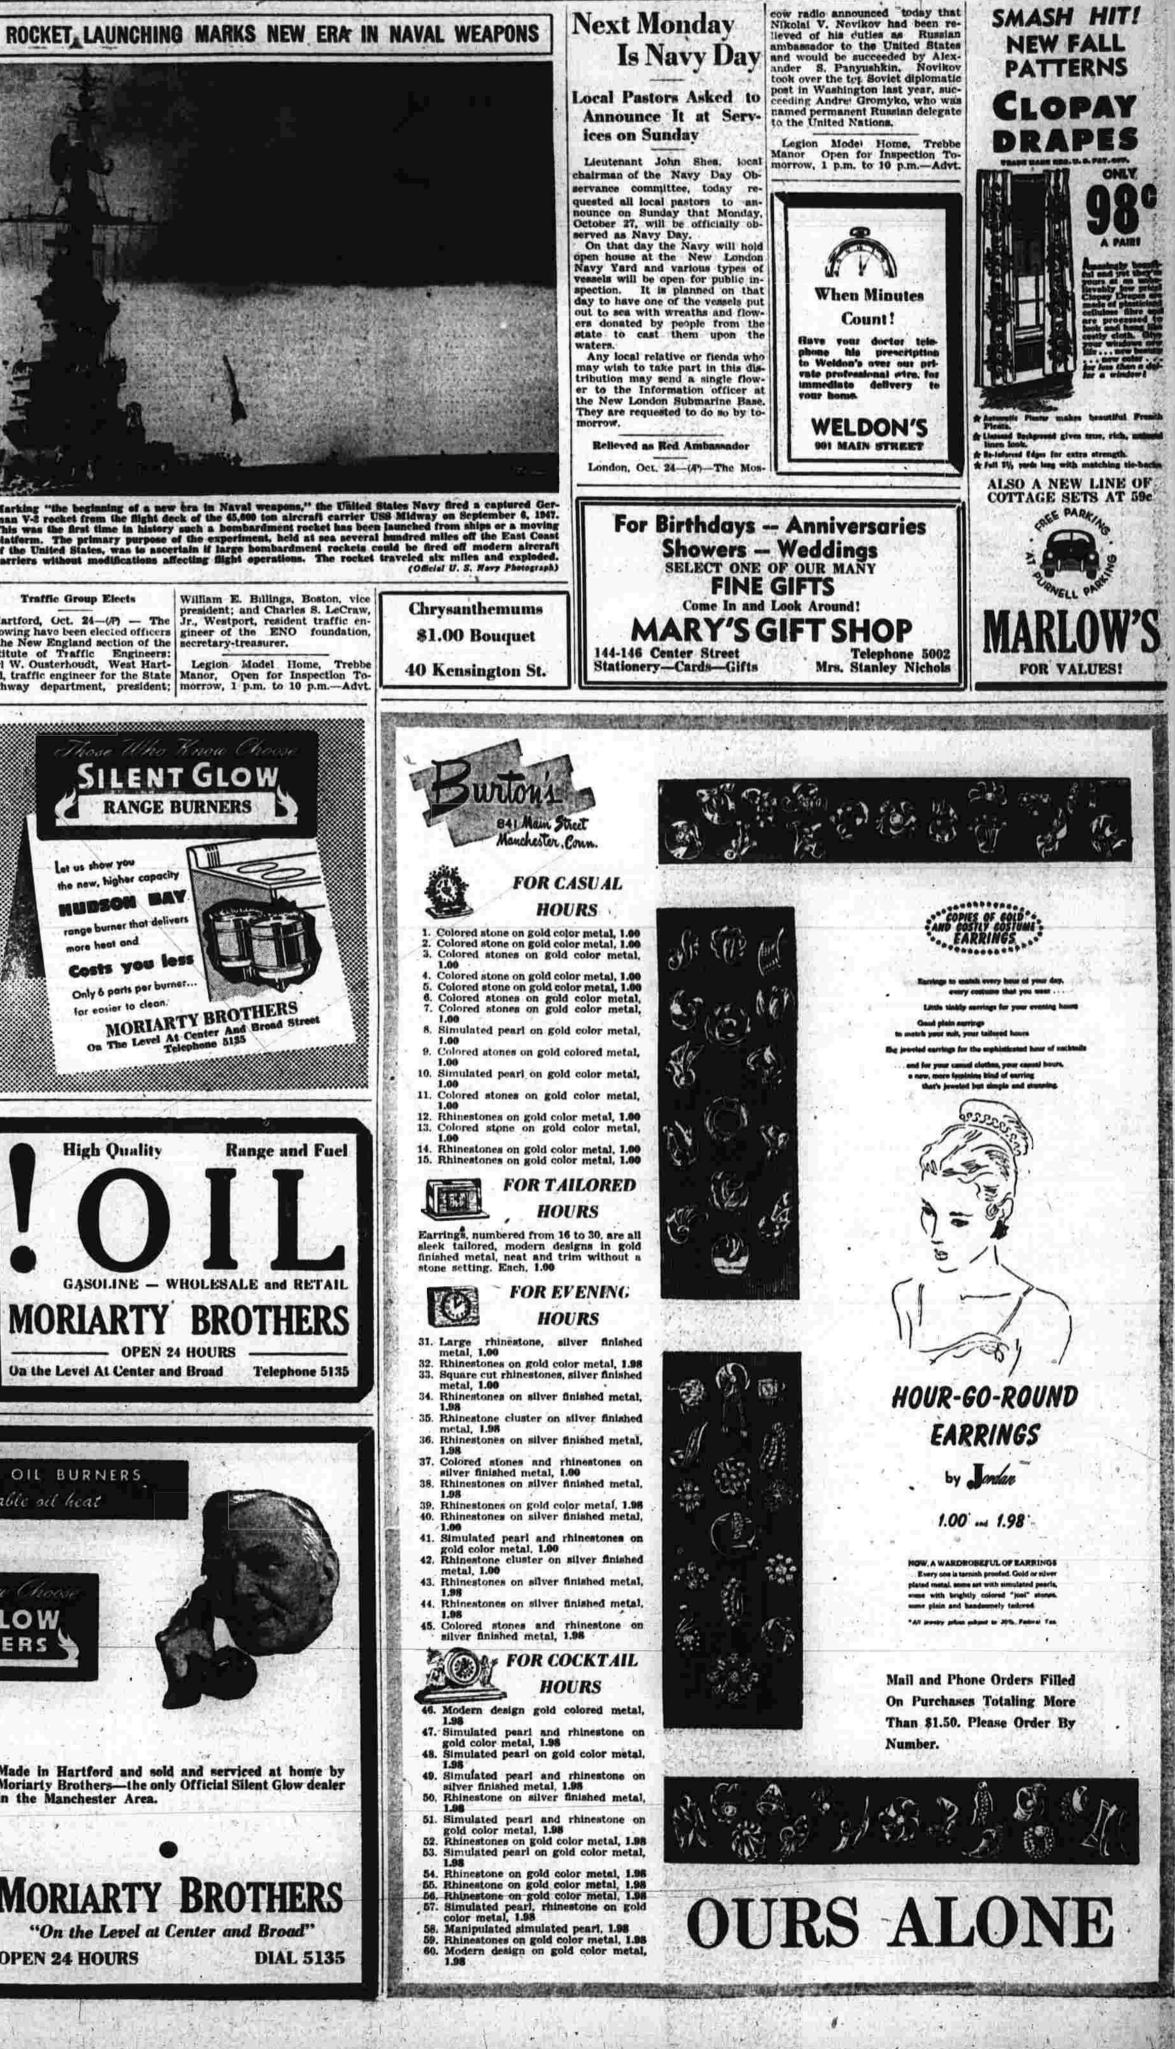

Lake Success, Oct. 24 -- (#)-

Six Other Communities Also Razed; Property Damage Mounts to Above \$26,000,000; **Business** Center of Swank Summer Col-

ony Escapes Ravages As Winds Fan Fires

Bar Harbor, Me., Oct. 24 .--About Bases (P)-The swank summer col-ony of this playground of the rich, and six other communities, were virtually wiped out today as strong winds fanned sive Propaganda' Cam- woodland fires ravaging New England into fresh fury with paign Inciting People the death toll already at nine and property damage mounting above \$25,000,000.

 above \$26,000,000.
 Bar Harbor Descried Town
 A specular all-night evacuation
 by land and sea—a peacetime
 Dunkerque—left Bar Harbor a de serted town as 3,500 townstolk
 fied in fright before flames that
 leveled from 200 to 300 homes, in cluding summer ahowplaces of the
 international society set.
 Damages to the pined
 Damage to the ruined mansions in this town alone was officially set at \$5,000,000-not counting the