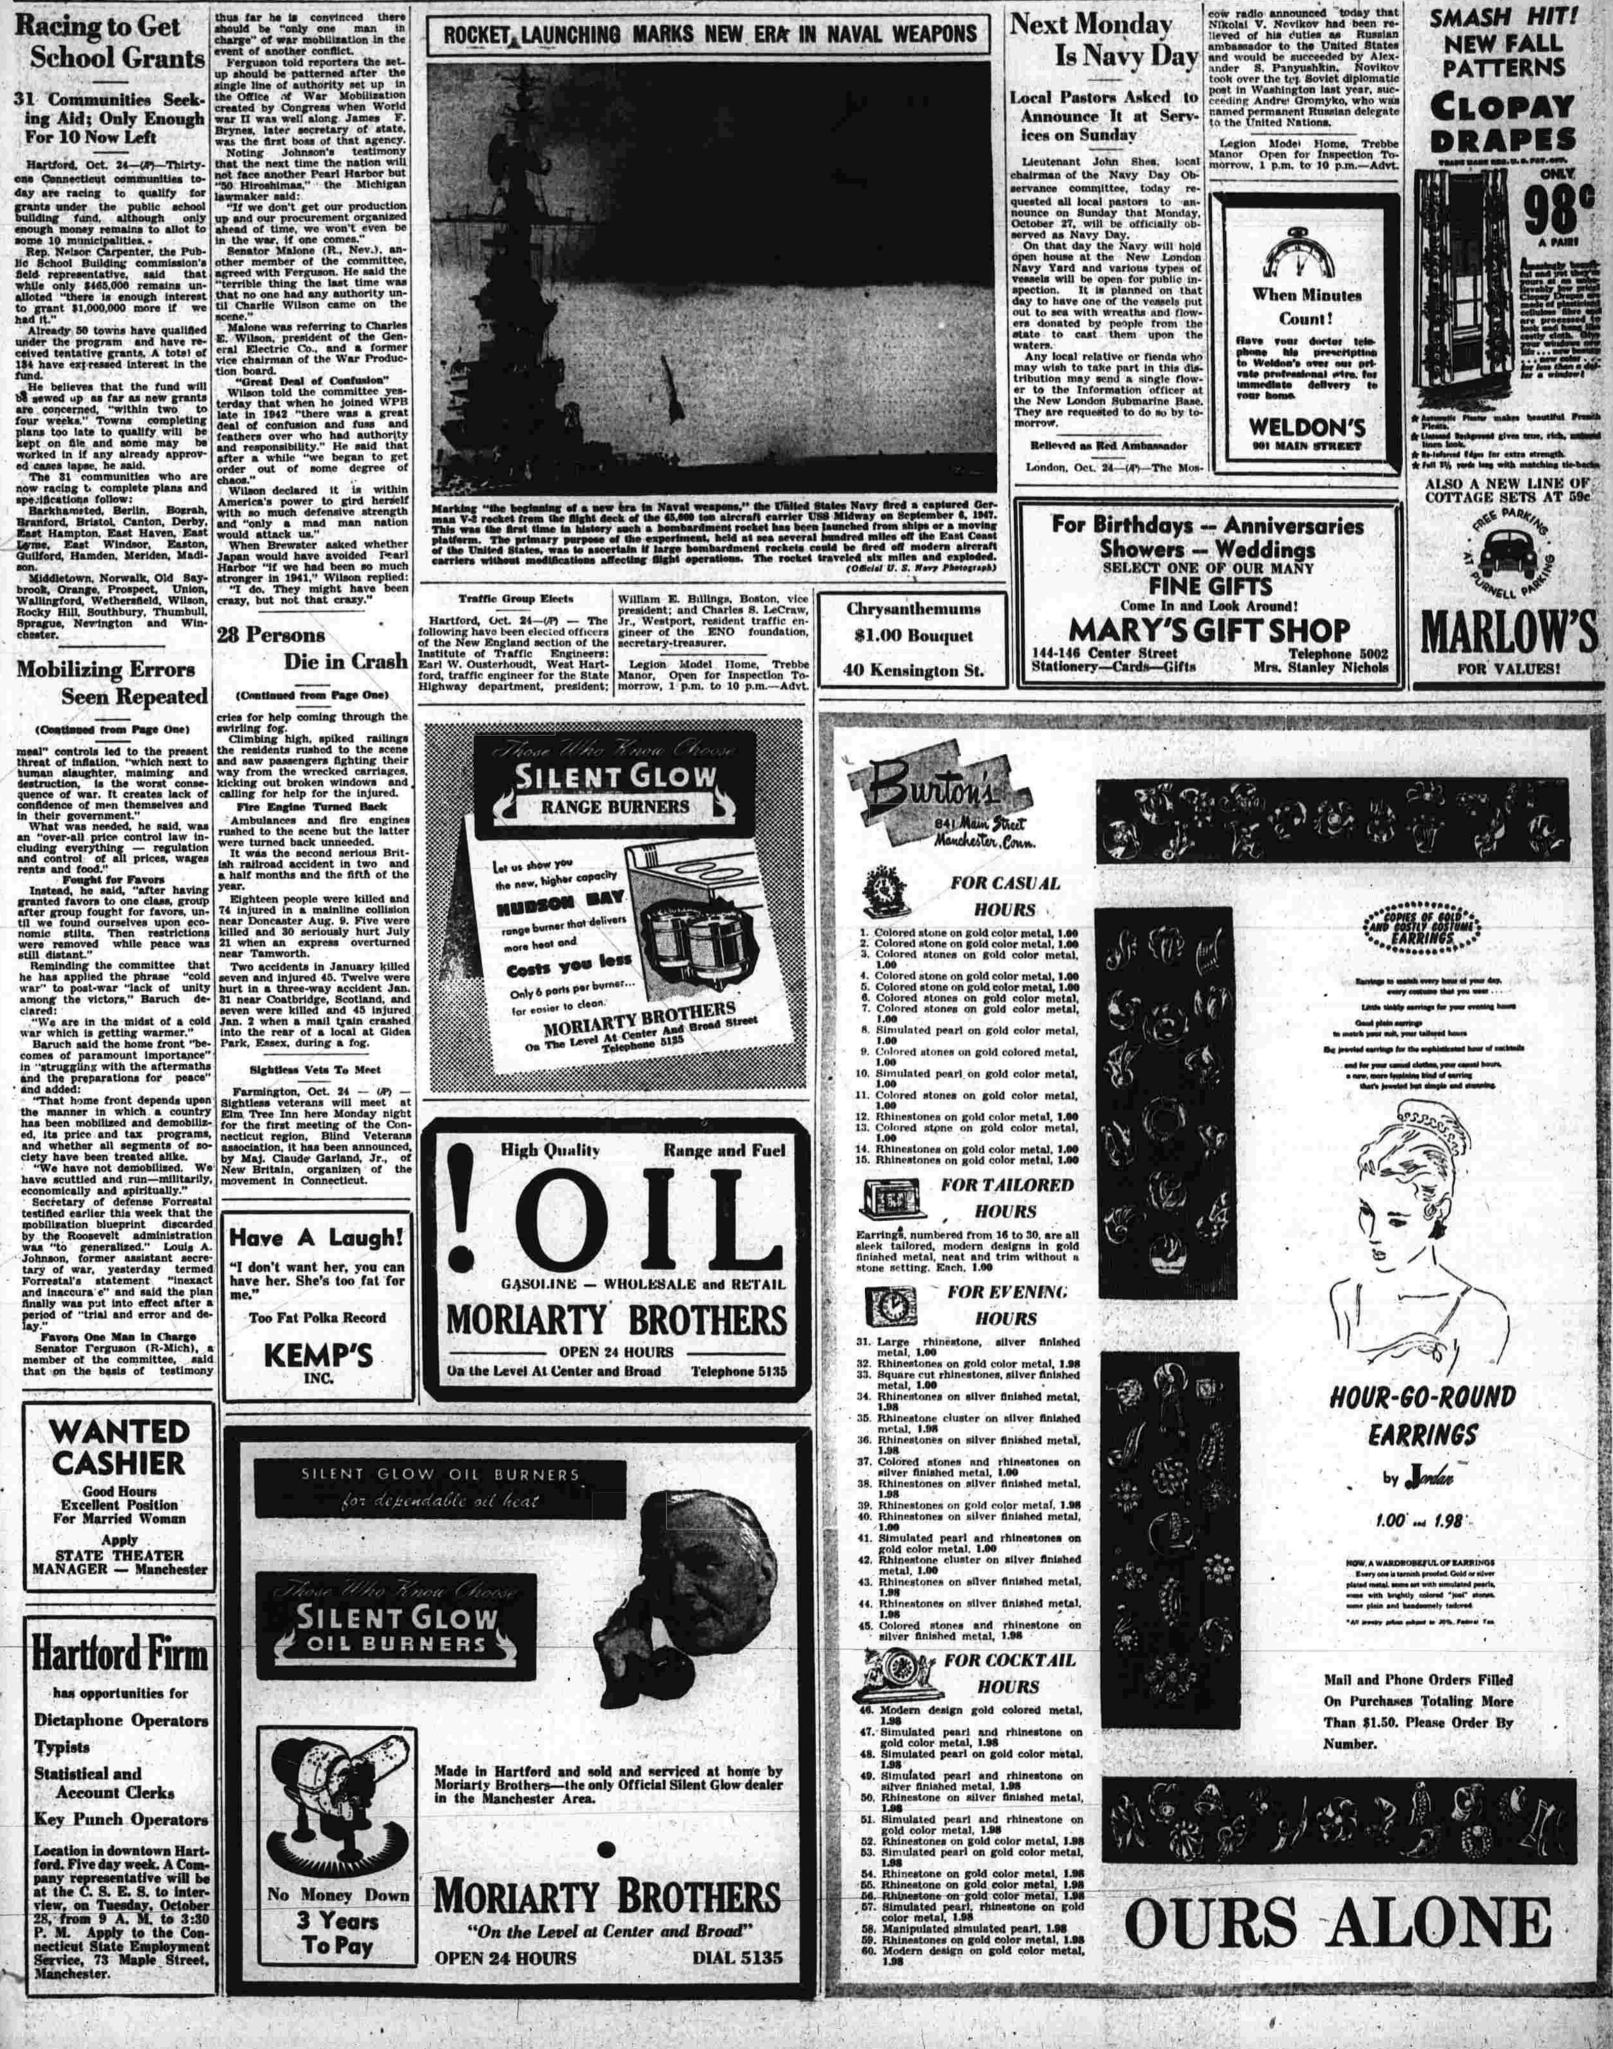

Lake Success, Oct. 24 -- (#)-

Six Other Communities Also Razed; Property Damage Mounts to Above \$26,000,000; **Business** Center of Swank Summer Col-

ony Escapes Ravages As Winds Fan Fires

Bar Harbor, Me., Oct. 24 .--About Bases (P)-The swank summer col-ony of this playground of the rich, and six other communities, were virtually wiped out today as strong winds fanned sive Propaganda' Cam- woodland fires ravaging New England into fresh fury with paign Inciting People the death toll already at nine and property damage mounting above \$25,000,000.

 above \$26,000,000.
 Bar Harbor Descried Town
 A specular all-night evacuation
 by land and sea—a peacetime
 Dunkerque—left Bar Harbor a de serted town as 3,500 townstolk
 fied in fright before flames that
 leveled from 200 to 300 homes, in cluding summer ahowplaces of the
 international society set.
 Damages to the pined
 Damage to the ruined mansions in this town alone was officially set at \$5,000,000-not counting the