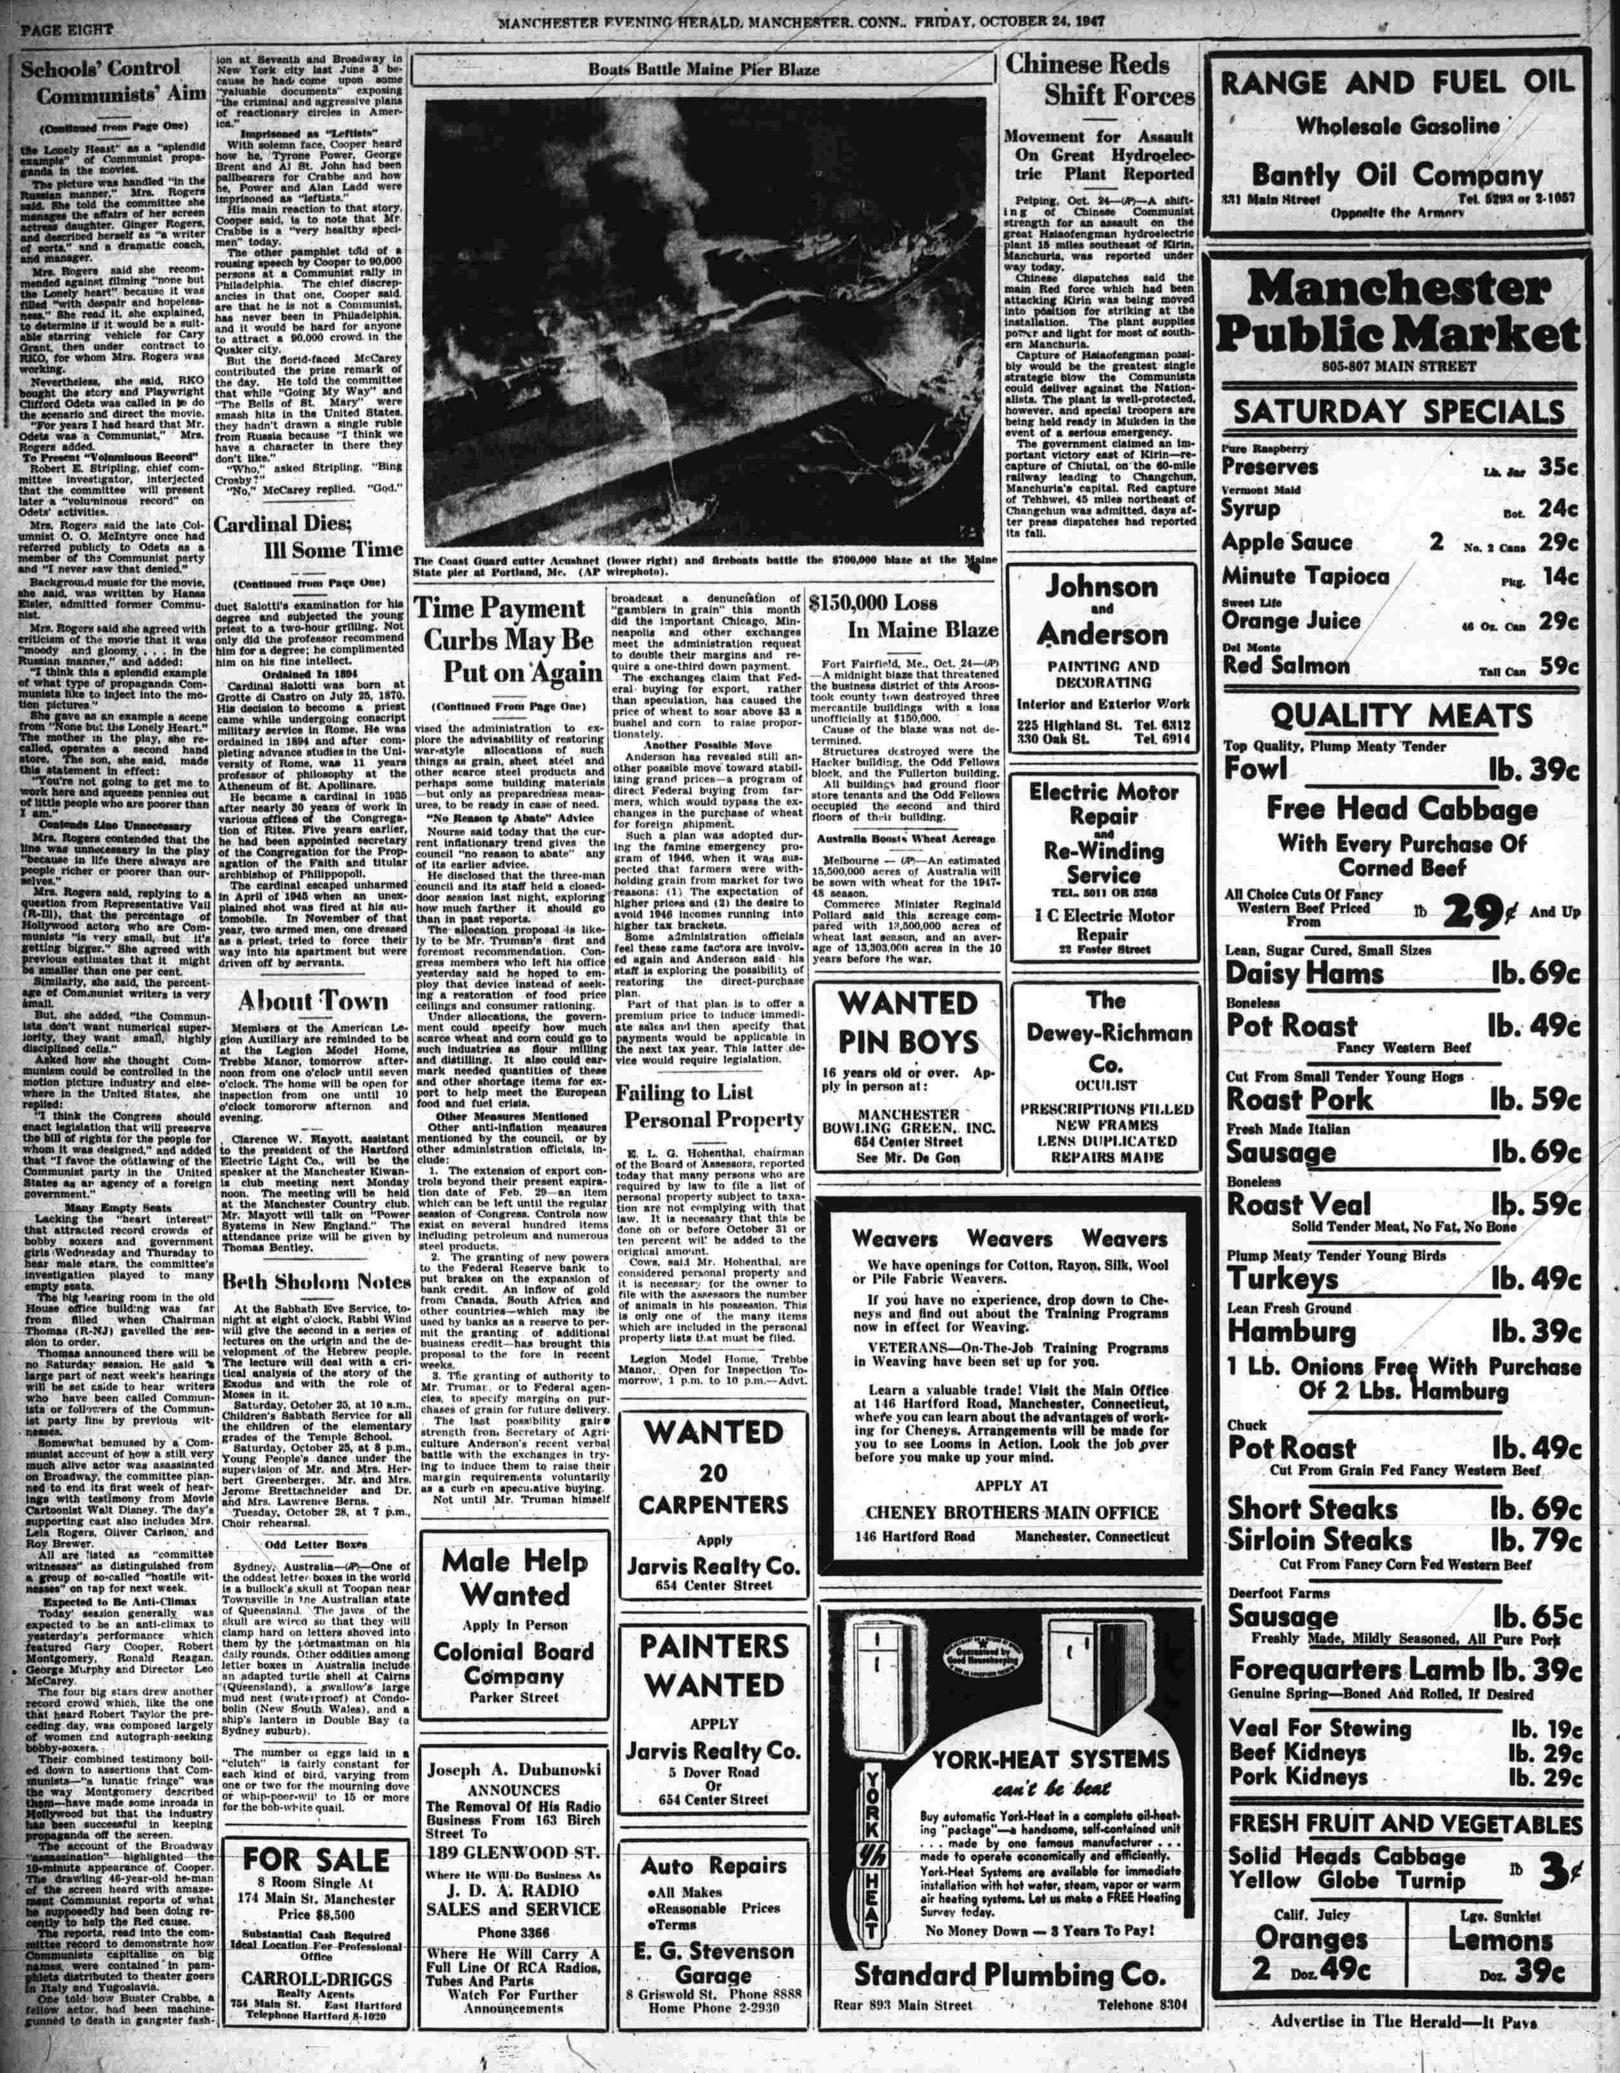

The Coast Guard cutter Acushnet (lower right) and fireboats battle the \$700,000 blaze at the h State pier at Portland, Me. (AP wirephoto).

"I think the Congress should enact legislation that will preserve the bill of rights for the people for whom it was designed," and added that "I favor the oftlawing of the Communist party in the United States as ar agency of a foreign government." Many Empty Seats Lacking the "heart interest" that attracted record crowds of boby sozers and government girls Wednesday and Thursday to hear male stars, the committee's